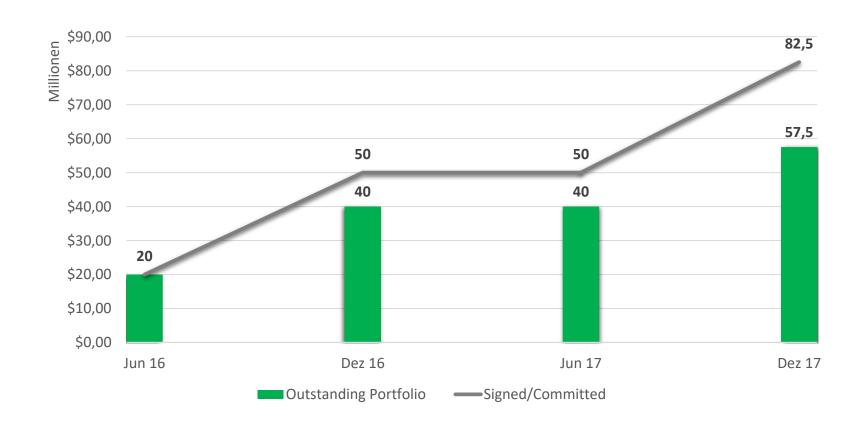

# **About the GGF**

Legal Form Luxembourg-based specialized investment fund (SICAV-SIF)

Inception December 2009

#### **Current Investors**

#### **Initiators**



























## **TA Facility Donors**



European Investment



































# Financing Instruments

- Medium to long-term senior loans
- Subordinated loans
- Letters of credit
- Guarantees
- Mezzanine debt instruments
- Local debt securities
- Equity















## Flow of Funds

















### Portfolio Breakdown

# Investment Portfolio Outstanding by Country



## Investment Portfolio Outstanding by Partner Institution Type



5 | Marketing Material As of at 31 December 2017















# Portfolio Development in Egypt

















## The GGF Technical Assistance Facility

The Main Principles of the Technical Assistance Facility are:

















# TAF Topics

#### **Financial Institutions**

The GGF places a strong emphasis on capacity building within institutions to build long-term and sustainable commitments to green energy finance.

#### Renewable Energy

The fund provides support to inexperienced project developers to bring their projects in line with international environmental and social standards for renewable energy projects.

#### **Sector-Wide Initiatives**

The GGF not only supports its partners, but also consumers of electricity by helping build awareness of the benefits of EE and RE through events, marketing materials, and cooperation with local energy experts.