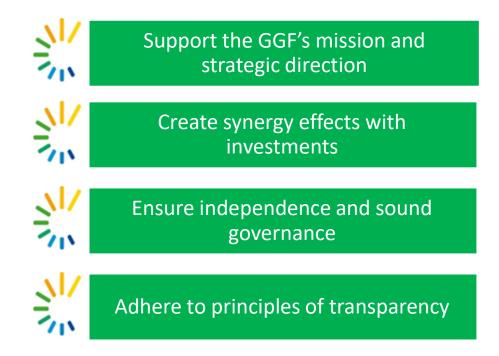

## The GGF Technical Assistance Facility

The Main Principles of the Technical Assistance Facility are: