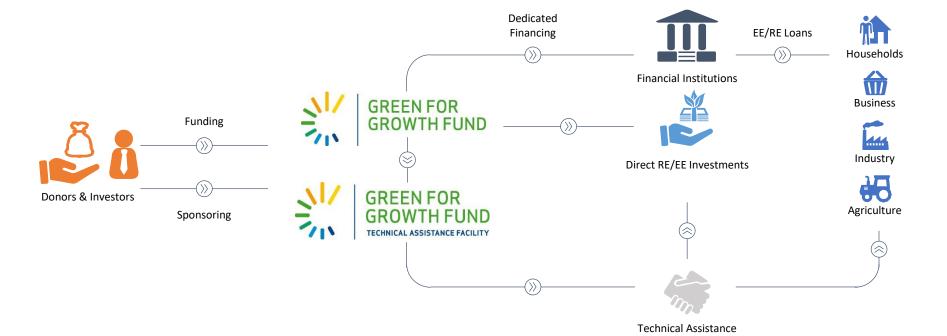

# **About the GGF**

Legal Form Luxembourg-based specialized investment fund (SICAV-SIF)

Inception December 2009

#### **Current Investors**

#### **Initiators**



























## **TA Facility Donors**



European Investment



































# Financing Instruments

- Medium to long-term senior loans
- Subordinated loans
- Letters of credit
- Guarantees
- Mezzanine debt instruments
- Local debt securities
- Equity















## Flow of Funds

















### Portfolio Breakdown

# Investment Portfolio Outstanding by Country



## Investment Portfolio Outstanding by Partner Institution Type



5 | Marketing Material As of at 31 December 2017















# Portfolio Development in Egypt

















## The GGF Technical Assistance Facility

The Main Principles of the Technical Assistance Facility are:

















# TAF Topics

#### **Financial Institutions**

The GGF places a strong emphasis on capacity building within institutions to build long-term and sustainable commitments to green energy finance.

#### Renewable Energy

The fund provides support to inexperienced project developers to bring their projects in line with international environmental and social standards for renewable energy projects.

#### **Sect